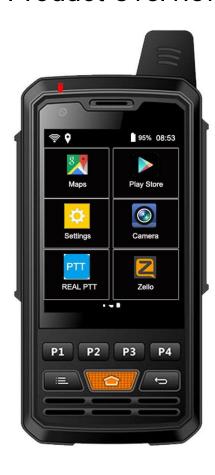

## **Product Overview**

The FleetWave-LTE FWH-F50 Push-to-Talk over Cell radio provides instant and reliable communication at the push of a button. The FWH-F50 utilizes 4G LTE data to provide nationwide coverage suitable for all kinds of industries such as construction, transportation, fire and rescue, and many more.

## **Details**

The FWH-F50 PTT radio comes equipped with features such as group or private calling, custom buttons and a M6 earphone port, front and back cameras, and a 4000mAH battery standby.